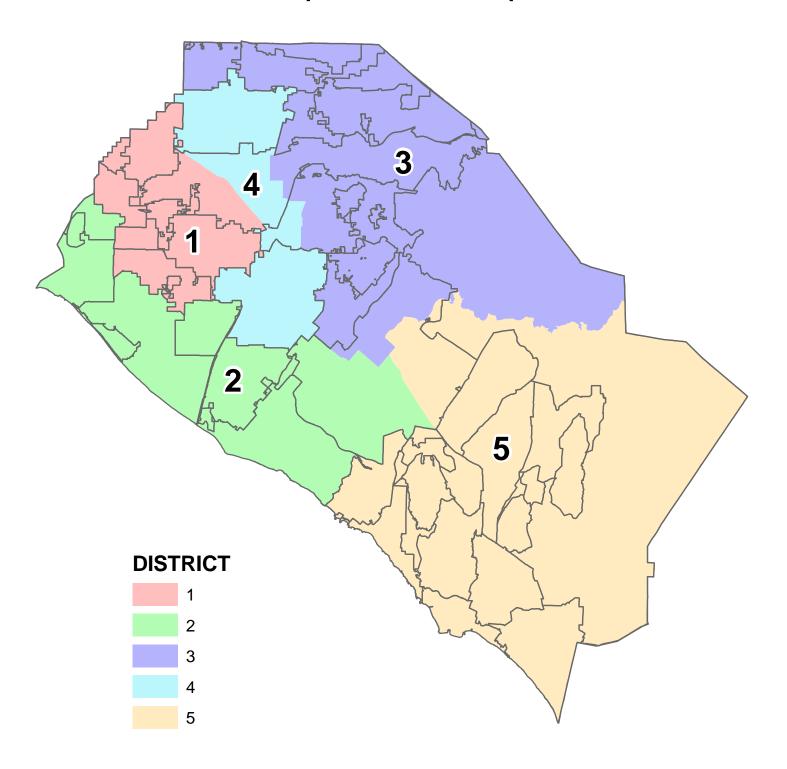

# Proposal 2 Map

| PERCENTAGE SPREAD (Largest District - Smallest) |
|-------------------------------------------------|
| 9.61%                                           |

**Split Cities - 3** 

Anaheim (2)

Garden Grove (2)

Irvine (2)

PROPOSAL 2

Total Population by Race/Ethnicity Percentage and District

| DISTRICT        | Total<br>Population | Non-<br>Hispanic<br>White | Non-Hispanic<br>Black or<br>African-<br>American | Non-<br>Hispanic<br>Asian | Hispanic or<br>Latino of Any<br>Race | All Other<br>Non-Hispanic<br>Races/<br>Ethnicities |
|-----------------|---------------------|---------------------------|--------------------------------------------------|---------------------------|--------------------------------------|----------------------------------------------------|
| 1 <sup>st</sup> | 579,151             | 82,384                    | 5,538                                            | 141,600                   | 339,324                              | 10,305                                             |
|                 | 100.0%              | 14.2%                     | 1.0%                                             | 24.4%                     | 58.6%                                | 1.8%                                               |
| 2 <sup>nd</sup> | 608,244             | 361,699                   | 7,745                                            | 91,384                    | 125,883                              | 21,533                                             |
|                 | 100.0%              | 59.5%                     | 1.3%                                             | 15.0%                     | 20.7%                                | 3.5%                                               |
| 3 <sup>rd</sup> | 581,583             | 287,597                   | 9,027                                            | 122,471                   | 141,617                              | 20,871                                             |
|                 | 100.0%              | 49.5%                     | 1.6%                                             | 21.1%                     | 24.4%                                | 3.6%                                               |
| 4 <sup>th</sup> | 604,239             | 173,096                   | 14,225                                           | 104,566                   | 296,728                              | 15,624                                             |
|                 | 100.0%              | 28.6%                     | 2.4%                                             | 17.3%                     | 49.1%                                | 2.6%                                               |
| 5 <sup>th</sup> | 637,015             | 423,723                   | 7,465                                            | 72,456                    | 109,421                              | 23,950                                             |
|                 | 100.0%              | 66.5%                     | 1.2%                                             | 11.4%                     | 17.2%                                | 3.8%                                               |
| TOTAL           | 3,010,232           | 1,328,499                 | 44,000                                           | 532,477                   | 1,012,973                            | 92,283                                             |