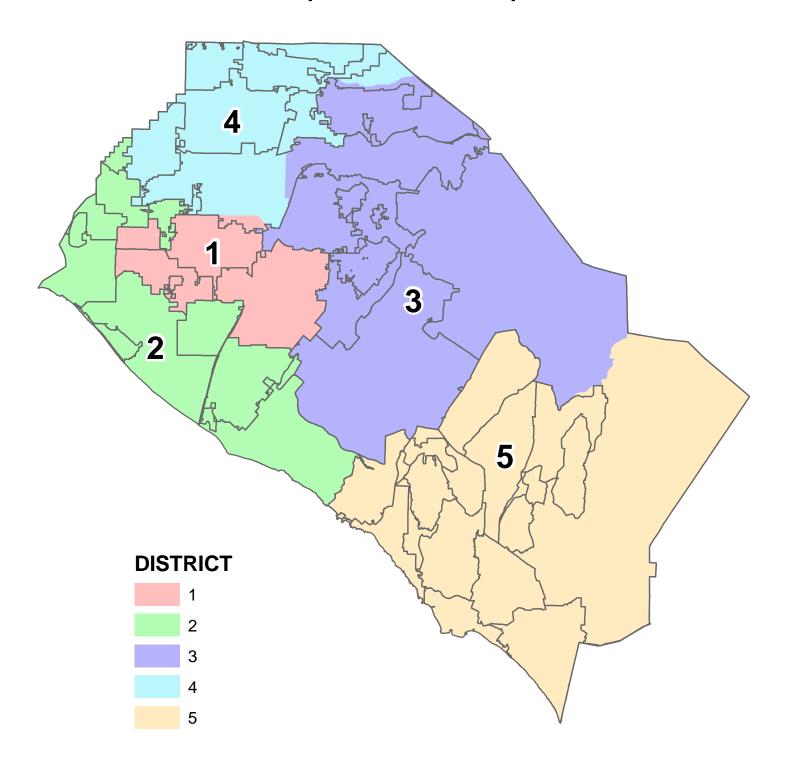

# Proposal 2 Map

# **Summary Table of Elements of the Plan**

| PERCENTAGE SPREAD (Largest District - Smallest) |
|-------------------------------------------------|
| 9.61%                                           |

**Split Cities - 3** 

Anaheim (2)

Garden Grove (2)