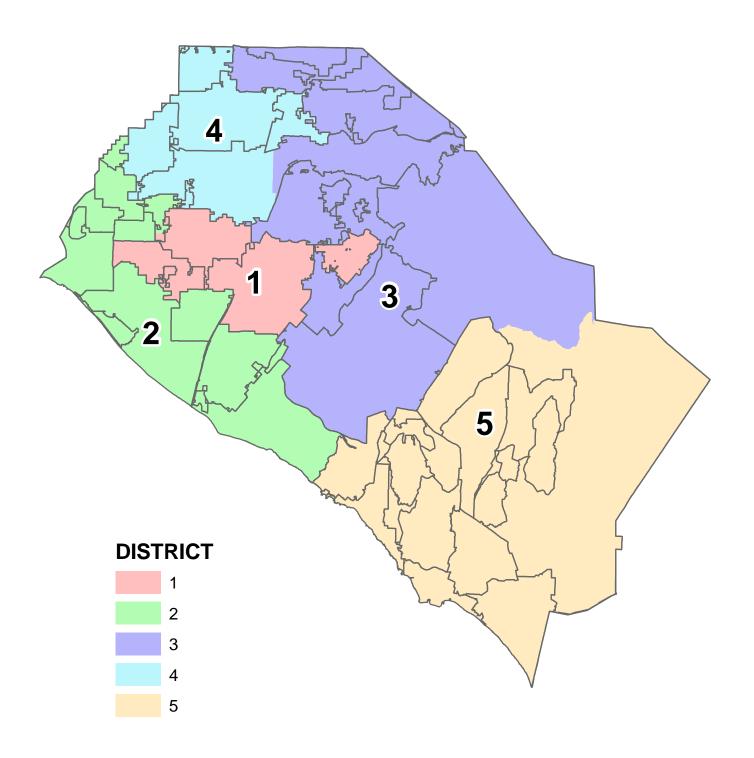

# Proposal 2 Map

# **Summary Table of Elements of the Plan**

| PERCENTAGE SPREAD (Largest District - Smallest) |
|-------------------------------------------------|
| 9.61%                                           |

**Split Cities - 3** 

Anaheim (2)

Garden Grove (2)