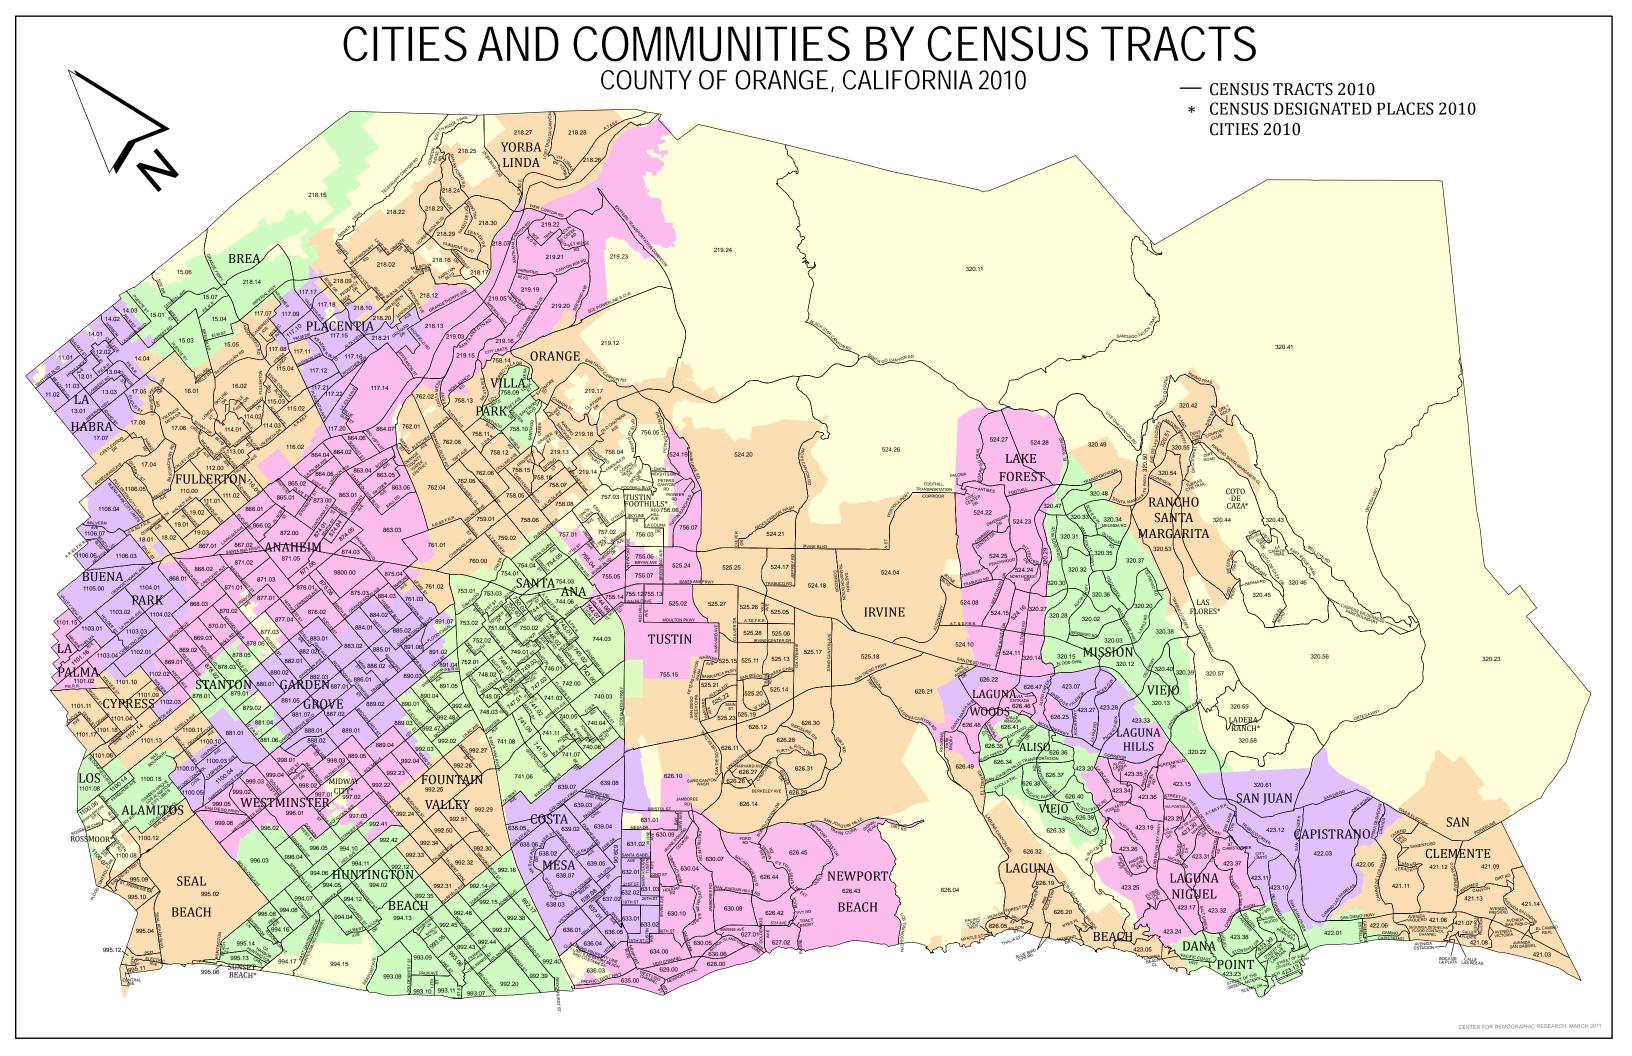

| 1.27%                | 5                      | 0                    |
| 20       | Fifth District                                     | 11.34%               | 1                      | 0                    |
| 21       | Fourth District                                    | 3.10%                | 4                      | 0                    |
| 22       | Fourth District                                    | 7.76%                | 3                      | 0                    |
| 23       | Hiep Do                                            | 1.09%                | 7                      | 0                    |
| 24       | TueAnh Cao                                         | 1.56%                | 7                      | 0                    |

CDP- Census Designated Place



# **Proposal 1**

Submitted by

Claudio Gallegos

May 2011

# Proposal 1 Map



## **Summary Table of Elements of the Plan**

#### Race/Ethnicity Breakdown by District

| DISTRICT        | Total<br>Population | Non-<br>Hispanic<br>White | Non-Hispanic<br>Black or<br>African-<br>American | Non-<br>Hispanic<br>Asian | Hispanic or<br>Latino of<br>Any Race | All Other<br>Non-Hispanic<br>Races/<br>Ethnicities |
|-----------------|---------------------|---------------------------|--------------------------------------------------|---------------------------|--------------------------------------|----------------------------------------------------|
| 1 <sup>st</sup> | 601,340             | 91,909                    | 10,306                                           | 69,003