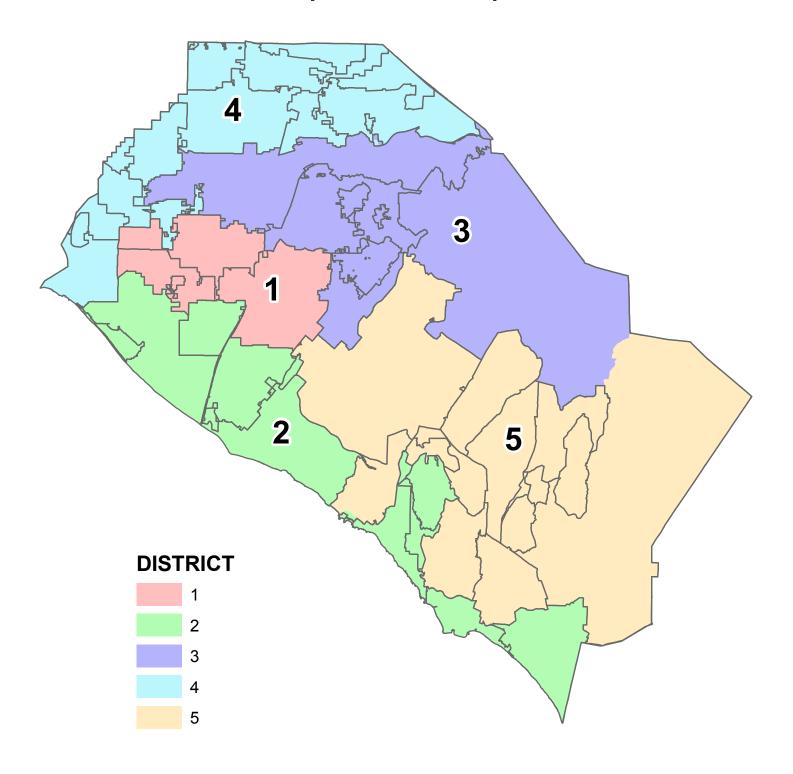

# Proposal 3 Map

#### **Split Cities - 13**

Anaheim (3) Newport Beach (4)

Costa Mesa (2) Orange (3)
Fountain Valley (2) Stanton (2)
Fullerton (2) Tustin (2)

Garden Grove (3) Westminster (2) Irvine (2) Yorba Linda (2)

La Habra (2)