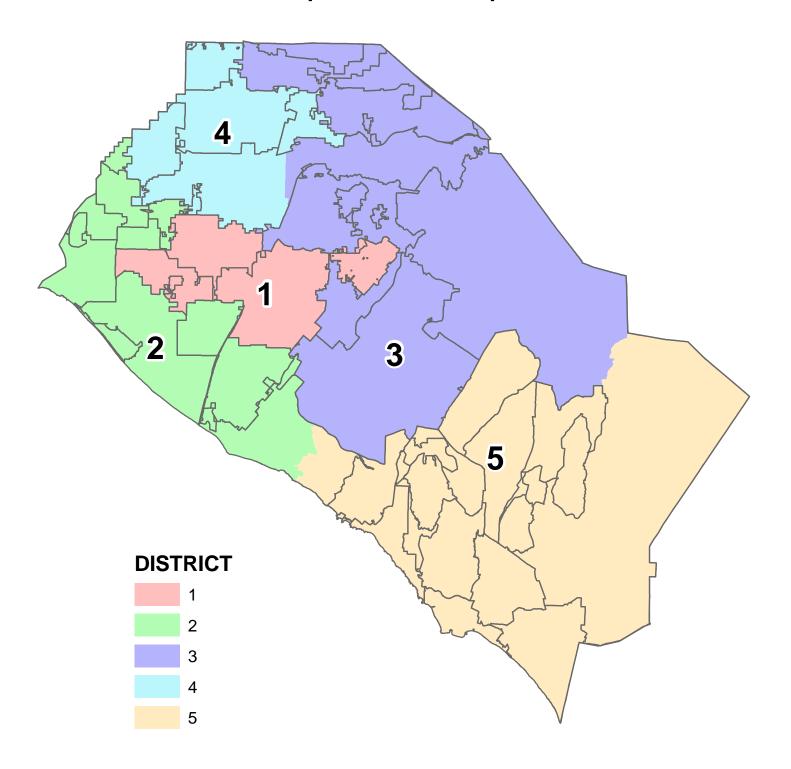

# Proposal 1 Map

#### Split Cities - 17

Anaheim (4) Laguna Beach (2) Tustin (2)

Buena Park (2) Lake Forest (2) Westminster (2) Costa Mesa (2) Orange (3) Yorba Linda (2)

Fullerton (2) Placentia (2)
Garden Grove (2) Santa Ana (4)
Huntington Beach (2) Seal Beach (2)
Irvine (3) Stanton (2)