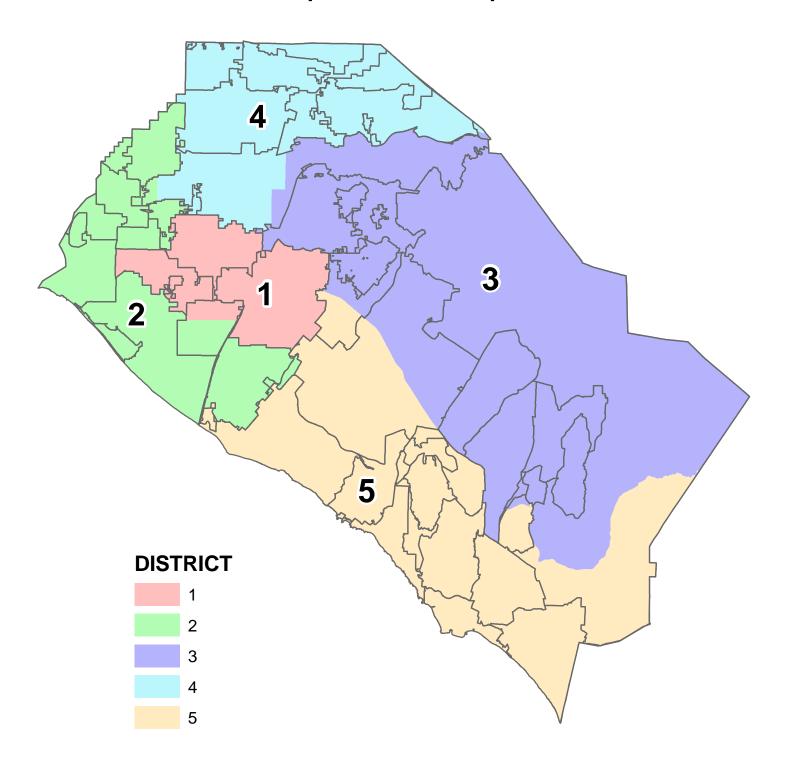

za CDP       | 14,866  |
| Dana Point             | 33,351  |
| Irvine*                | 11,715  |
| Ladera Ranch CDP       | 22,980  |
| Laguna Beach           | 22,723  |
| Laguna Hills           | 30,344  |
| Laguna Niguel          | 62,979  |
| Laguna Woods           | 16,192  |
| Lake Forest            | 77,264  |
| Las Flores CDP         | 5,971   |
| Mission Viejo          | 93,305  |
| Newport Beach*         | 10,796  |
| Rancho Santa Margarita | 47,853  |
| San Clemente           | 63,522  |
| San Juan Capistrano    | 34,593  |
| Unincorporated         | 1,491   |
| District 5 Total       | 597,768 |

Contact Name: Drew Nguyen Zip Code: 92704

City: Santa Ana, CA

Submitted

Description: "Complete Plan"

## **Proposal 9**

Submitted by

**Anonymous** 

May 2011

# Proposal 9 Map



### **Summary Table of Elements of the Plan**

#### Race/Ethnicity Breakdown by District

| DISTRICT        | Total<br>Population | Non-<br>Hispanic<br>White | Non-Hispanic<br>Black or<br>African-<br>American | Non-<br>Hispanic<br>Asian | Hispanic or<br>Latino of<br>Any Race | All Other<br>Non-Hispanic<br>Races/<br>Ethnicities |
|-----------------|---------------------|---------------------------|--------------------------------------------------|---------------------------|--------------------------------------|----------------------------------------------------|
| 1 <sup>st</sup> | 598,725             | 89,390                    | 5,719                                            | 150,171                   | 342,524                              | 10,921