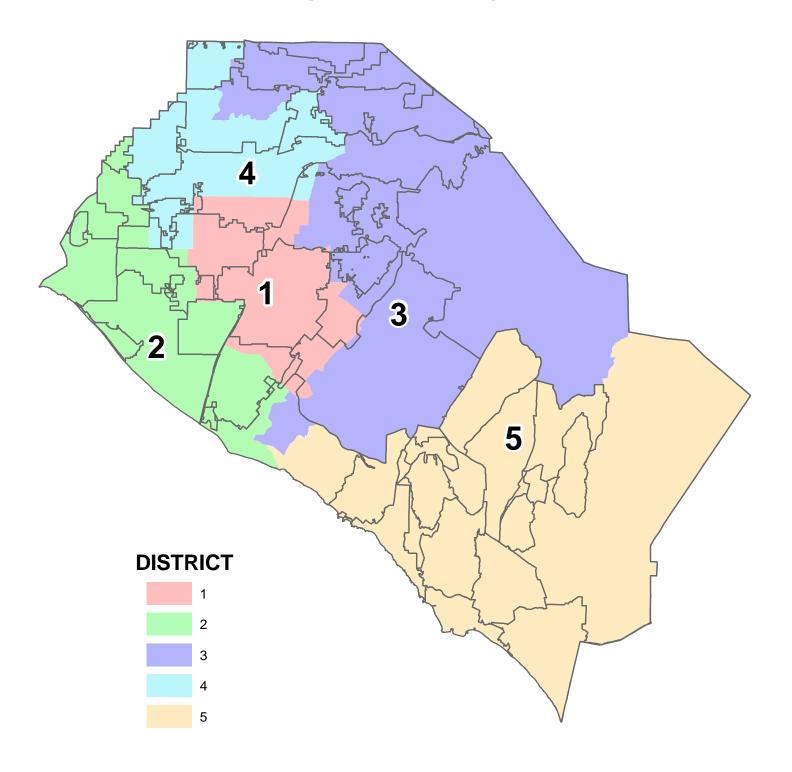

| 22,980  |
| Laguna Beach           | 22,723  |
| Laguna Hills           | 30,344  |
| Laguna Niguel          | 62,979  |
| Laguna Woods           | 16,192  |
| Lake Forest            | 77,264  |
| Las Flores CDP         | 5,971   |
| Mission Viejo          | 93,305  |
| Rancho Santa Margarita | 47,853  |
| San Clemente           | 63,522  |
| San Juan Capistrano    | 34,593  |
| Unincorporated         | 1,491   |
| District 5 Total       | 637,015 |

Contact Name: Whitney Secor

Zip Code: 92701 City: Santa Ana

Submitted

Description: "The plan moves Newport Coast into the Second District and splits the city

of Irvine between the Third and Fifth Districts at the 405."

# **Proposal 3**

# Submitted by

**Santa Ana League of United Latin American Citizens** 

May 2011

# Proposal 3 Map



## **Summary Table of Elements of the Plan**

#### Race/Ethnicity Breakdown by District

| DISTRICT        | Total<br>Population | Non-<br>Hispanic<br>White | Non-Hispanic<br>Black or<br>African-<br>American | Non-<br>Hispanic<br>Asian | Hispanic or<br>Latino of<br>Any Race | All Other<br>Non-Hispanic<br>Races/<br>Ethnicities |
|-----------------|---------------------|---------------------------|--------------------------------------------------|---------------------------|--------------------------------------|----------------------------------------------------|
| 1 <sup>st</sup> | 601,191             | 90,845                    | 7,747                                            | 112,675                   | 378,829                              | 11,095