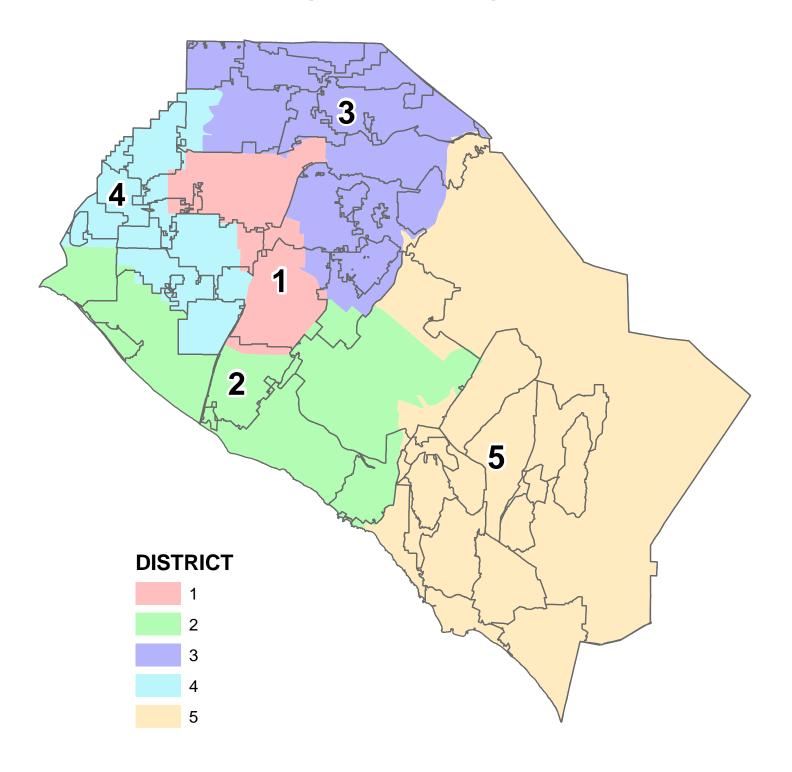

|
| 20       | Fifth District                                     | 11.34%               | 1                      | 0                    |
| 21       | Fourth District                                    | 3.10%                | 4                      | 0                    |
| 22       | Fourth District                                    | 7.76%                | 3                      | 0                    |
| 23       | Hiep Do                                            | 1.09%                | 7                      | 0                    |
| 24       | TueAnh Cao                                         | 1.56%                | 7                      | 0                    |

CDP- Census Designated Place



# **Proposal 1**

Submitted by

Claudio Gallegos

May 2011

# Proposal 1 Map



## **Summary Table of Elements of the Plan**

#### Race/Ethnicity Breakdown by District

| DISTRICT        | Total<br>Population | Non-<br>Hispanic<br>White | Non-Hispanic<br>Black or<br>African-<br>American | Non-<br>Hispanic<br>Asian | Hispanic or<br>Latino of<br>Any Race | All Other<br>Non-Hispanic<br>Races/<br>Ethnicities |
|-----------------|---------------------|---------------------------|--------------------------------------------------|---------------------------|--------------------------------------|----------------------------------------------------|
| 1 <sup>st</sup> | 601,340             | 91,909                    | 10,306                                           | 69,003                    | 419,248                              | 10,874