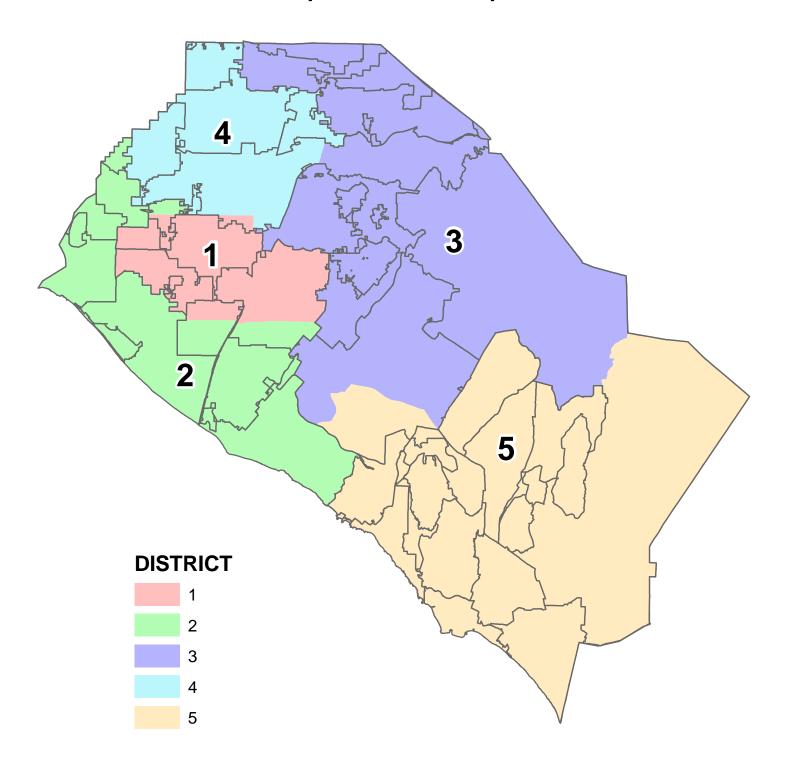

# Proposal 4 Map

## Split Cities - 4

Anaheim (2)

Garden Grove (2)

Newport Beach (2)

Tustin (2)

PROPOSAL 4

Total Population by Race/Ethnicity Percentage and District

| DISTRICT        | Total<br>Population | Non-<br>Hispanic<br>White | Non-Hispanic<br>Black or<br>African-<br>American | Non-<br>Hispanic<br>Asian | Hispanic or<br>Latino of Any<br>Race | All Other<br>Non-Hispanic<br>Races/<br>Ethnicities |
|-----------------|---------------------|---------------------------|--------------------------------------------------|---------------------------|--------------------------------------|----------------------------------------------------|
| 1 <sup>st</sup> | 606,266             | 102,656                   | 5,699                                            | 143,824                   | 342,942                              | 11,145                                             |
|                 | 100.0%              | 16.9%                     | 0.9%                                             | 23.7%                     | 56.6%                                | 1.8%                                               |
| 2 <sup>nd</sup> | 597,327             | 353,857                   | 7,683                                            | 89,441                    | 125,307                              | 21,039                                             |
|                 | 100.0%              | 59.2%                     | 1.3%                                             | 15.0%                     | 21.0%                                | 3.5%                                               |
| 3 <sup>rd</sup> | 616,226             | 297,184                   | 9,743                                            | 142,990                   | 143,174                              | 23,135                                             |
|                 | 100.0%              | 48.2%                     | 1.6%                                             | 23.2%                     | 23.2%                                | 3.8%                                               |
| 4 <sup>th</sup> | 604,239             | 173,096                   | 14,225                                           | 104,566                   | 296,728                              | 15,624                                             |
|                 | 100.0%              | 28.6%                     | 2.4%                                             | 17.3%                     | 49.1%                                | 2.6%                                               |
| 5 <sup>th</sup> | 586,174             | 401,706                   | 6,650                                            | 51,656                    | 104,822                              | 21,340                                             |
|                 | 100.0%              | 68.5%                     | 1.1%                                             | 8.8%                      | 17.9%                                | 3.6%                                               |
| TOTAL           | 3,010,232           | 1,328,499                 | 44,000                                           | 532,477                   | 1,012,973                            | 92,283                                             |