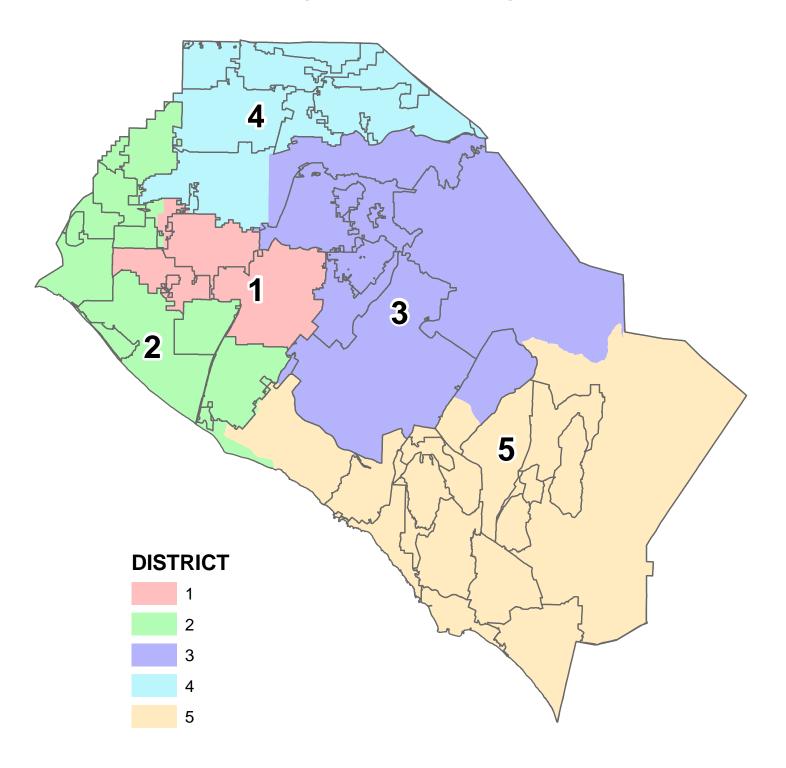

# Proposal 1 Map

#### Split Cities - 17

Anaheim (4) Laguna Beach (2) Tustin (2)

Buena Park (2) Lake Forest (2) Westminster (2) Costa Mesa (2) Orange (3) Yorba Linda (2)

Fullerton (2) Placentia (2)
Garden Grove (2) Santa Ana (4)
Huntington Beach (2) Seal Beach (2)
Irvine (3) Stanton (2)