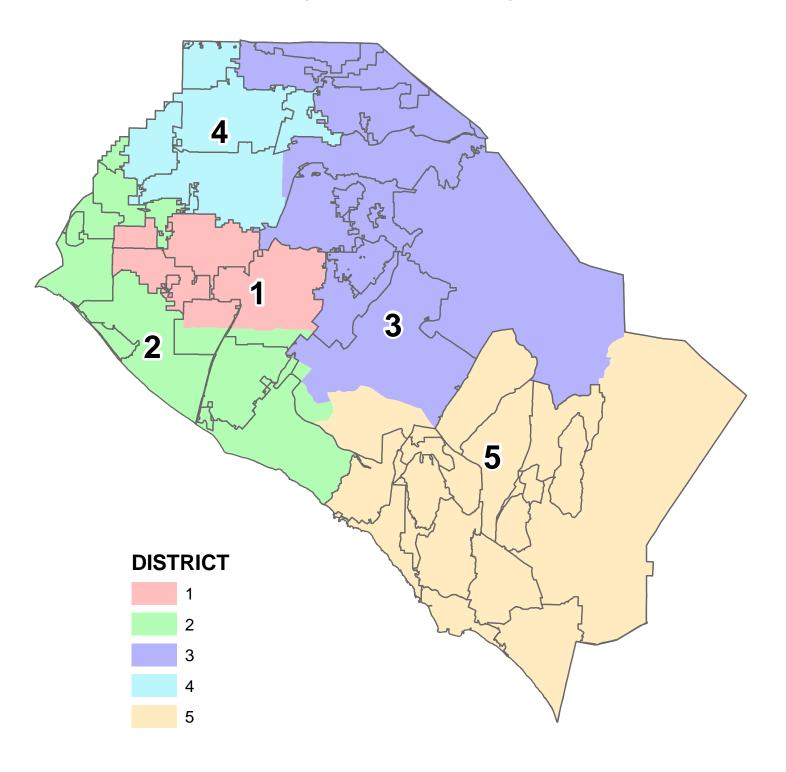

# Proposal 3 Map

## **Summary Table of Elements of the Plan**

#### **Split Cities - 13**

Anaheim (3) Newport Beach (4)

Costa Mesa (2) Orange (3)
Fountain Valley (2) Stanton (2)
Fullerton (2) Tustin (2)

Garden Grove (3) Westminster (2) Irvine (2) Yorba Linda (2)

La Habra (2)