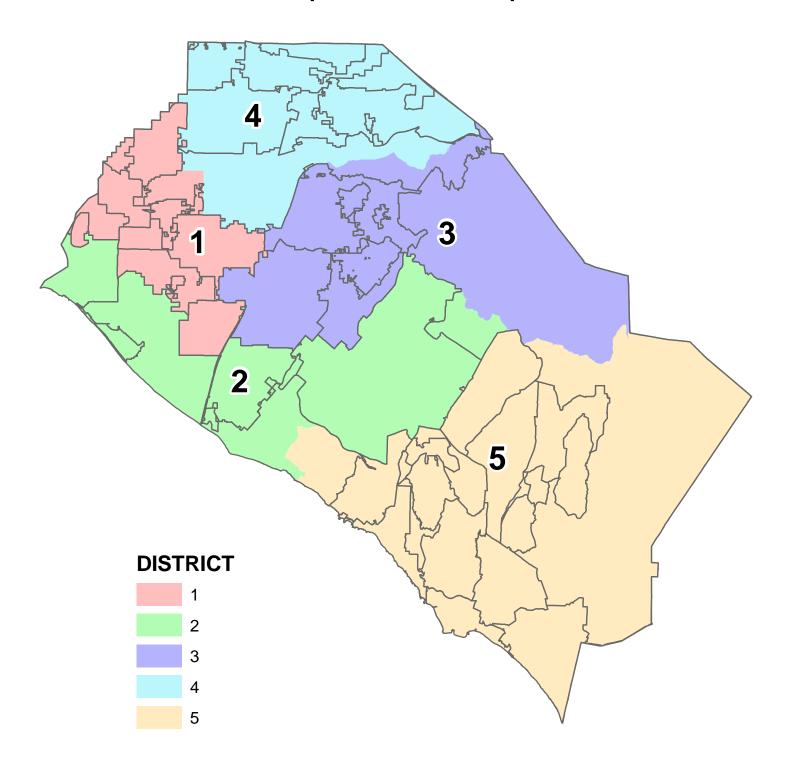

| 47,823  |
| Coto de Caza CDP       | 14,866  |
| Dana Point             | 33,351  |
| Irvine*                | 28,208  |
| Ladera Ranch CDP       | 22,980  |
| Laguna Beach           | 22,723  |
| Laguna Hills           | 30,344  |
| Laguna Niguel          | 62,979  |
| Laguna Woods           | 16,192  |
| Lake Forest            | 77,264  |
| Las Flores CDP         | 5,971   |
| Mission Viejo          | 93,305  |
| Rancho Santa Margarita | 47,853  |
| San Clemente           | 63,522  |
| San Juan Capistrano    | 34,593  |
| Unincorporated         | 1,491   |
| District 5 Total       | 603,465 |

Contact Name: Anonymous

Zip Code: 92805

City: County of Orange, CA

Submitted

Description: "Second"

## **Proposal 11**

Submitted by

**Anonymous** 

May 2011

# Proposal 11 Map



## **Summary Table of Elements of the Plan**

#### Race/Ethnicity Breakdown by District

| DISTRICT        | Total<br>Population | Non-<br>Hispanic<br>White | Non-Hispanic<br>Black or<br>African-<br>American | Non-<br>Hispanic<br>Asian | Hispanic or<br>Latino of<br>Any Race | All Other<br>Non-Hispanic<br>Races/<br>Ethnicities |
|-----------------|---------------------|---------------------------|--------------------------------------------------|---------------------------|--------------------------------------|----------------------------------------------------|
| 1 <sup>st</sup> | 603,337             | 180,235                   | 11,840                                           | 198,280                   | 194,371                              | 18,611