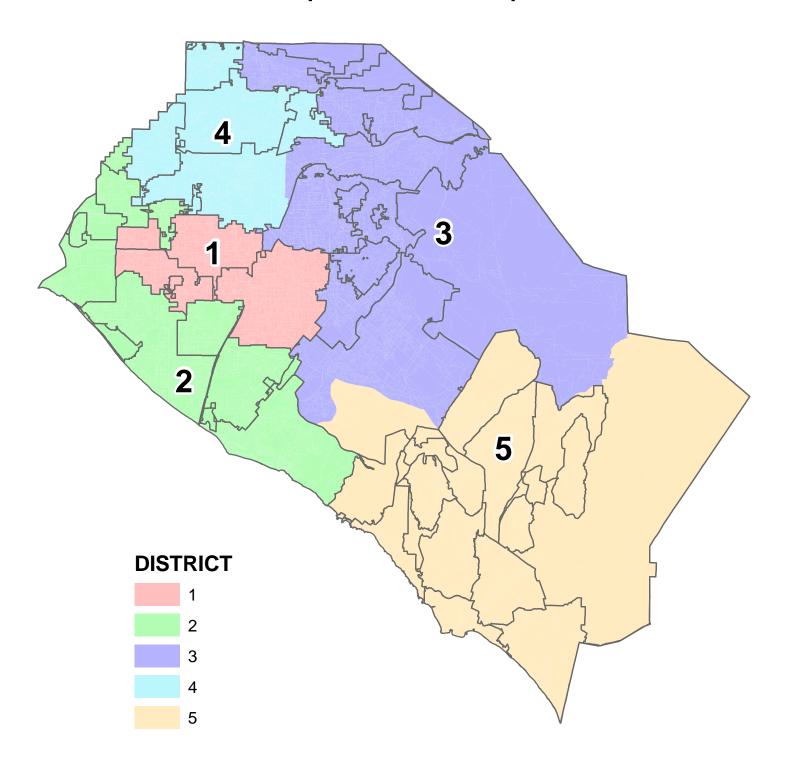

# Proposal 1 Map

## **Summary Table of Elements of the Plan**

#### Split Cities - 17

Anaheim (4) Laguna Beach (2) Tustin (2)

Buena Park (2) Lake Forest (2) Westminster (2) Costa Mesa (2) Orange (3) Yorba Linda (2)

Fullerton (2) Placentia (2)
Garden Grove (2) Santa Ana (4)
Huntington Beach (2) Seal Beach (2)
Irvine (3) Stanton (2)