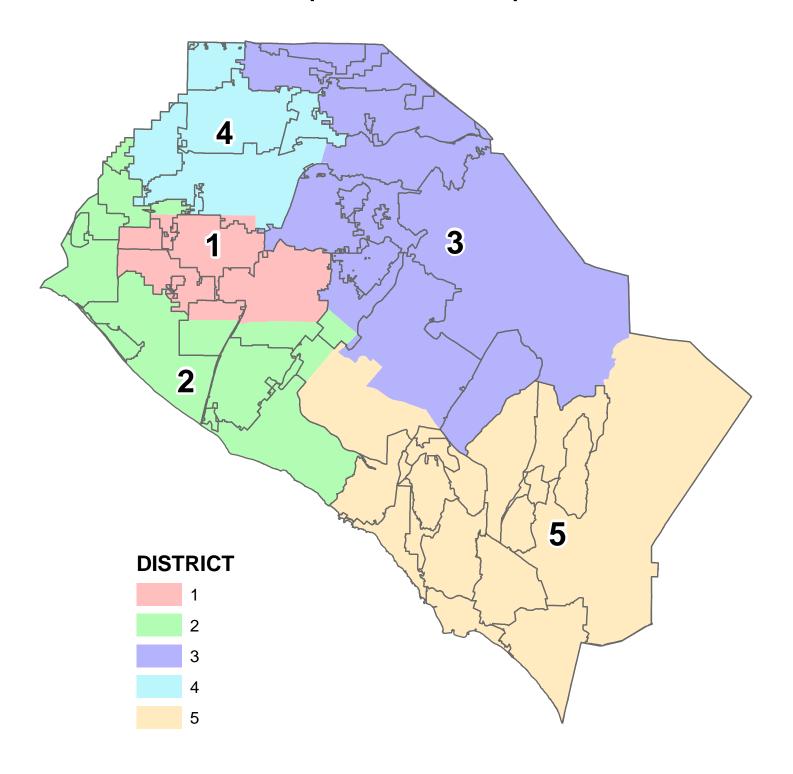

# Proposal 3 Map

## **Summary Table of Elements of the Plan**

#### **Split Cities - 13**

Anaheim (3) Newport Beach (4)

Costa Mesa (2) Orange (3)
Fountain Valley (2) Stanton (2)
Fullerton (2) Tustin (2)

Garden Grove (3) Westminster (2) Irvine (2) Yorba Linda (2)

La Habra (2)