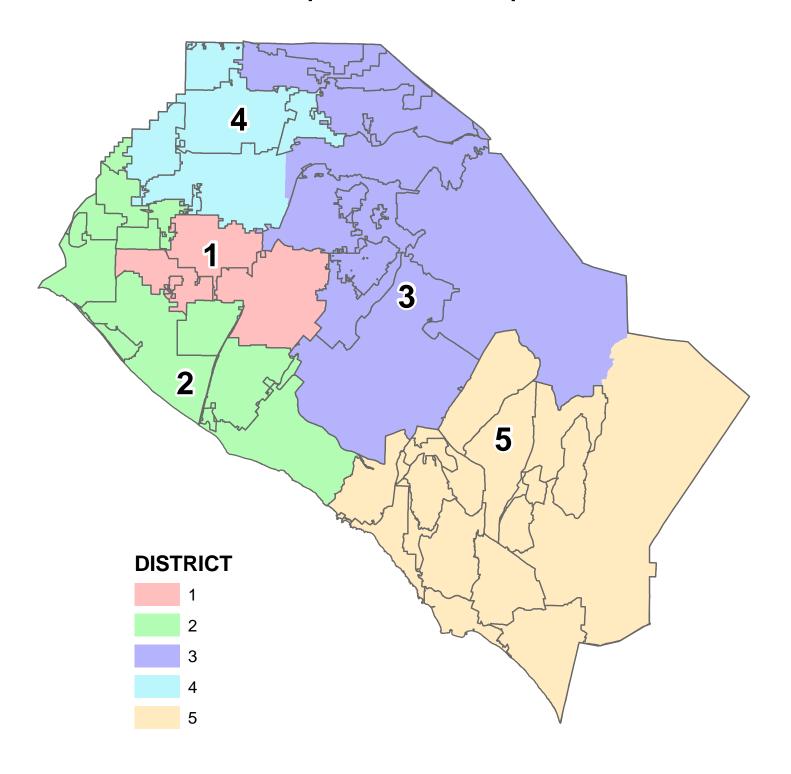

# Proposal 4 Map

# **Summary Table of Elements of the Plan**

## Split Cities - 4

Anaheim (2)

Garden Grove (2)

Newport Beach (2)

Tustin (2)

PROPOSAL 4

Total Population by Race/Ethnicity Percentage and District

| DISTRICT        | Total<br>Population | Non-<br>Hispanic<br>White | Non-Hispanic<br>Black or<br>African-<br>American | Non-<br>Hispanic<br>Asian | Hispanic or<br>Latino of Any<br>Race | All Other<br>Non-Hispanic<br>Races/<br>Ethnicities |
|-----------------|---------------------|---------------------------|--------------------------------------------------|---------------------------|--------------------------------------|----------------------------------------------------|
| 1 <sup>st</sup> | 606,266             | 102,656                   | 5,699                                            | 143,824                   | 342,942                              | 11,145                                             |
|                 | 100.0%              | 16.9%                     | 0.9%                                             | 23.7%                     | 56.6%                                | 1.8%                                               |
| 2 <sup>nd</sup> | 597,327             | 353,857                   | 7,683                                            | 89,441                    | 125,307                              | 21,039                                             |
|                 | 100.0%              | 59.2%                     | 1.3%                                             | 15.0%                     | 21.0%                                | 3.5%                                               |
| 3 <sup>rd</sup> | 616,226             | 297,184                   | 9,743                                            | 142,990                   | 143,174                              | 23,135                                             |
|                 | 100.0%              | 48.2%                     | 1.6%                                             | 23.2%                     | 23.2%                                | 3.8%                                               |
| 4 <sup>th</sup> | 604,239             | 173,096                   | 14,225                                           | 104,566                   | 296,728                              | 15,624                                             |
|                 | 100.0%              | 28.6%                     | 2.4%                                             | 17.3%                     | 49.1%                                | 2.6%                                               |
| 5 <sup>th</sup> | 586,174             | 401,706                   | 6,650                                            | 51,656                    | 104,822                              | 21,340                                             |
|                 | 100.0%              | 68.5%                     | 1.1%                                             | 8.8%                      | 17.9%                                | 3.6%                                               |
| TOTAL           | 3,010,232           | 1,328,499                 | 44,000                                           | 532,477                   | 1,012,973                            | 92,283                                             |