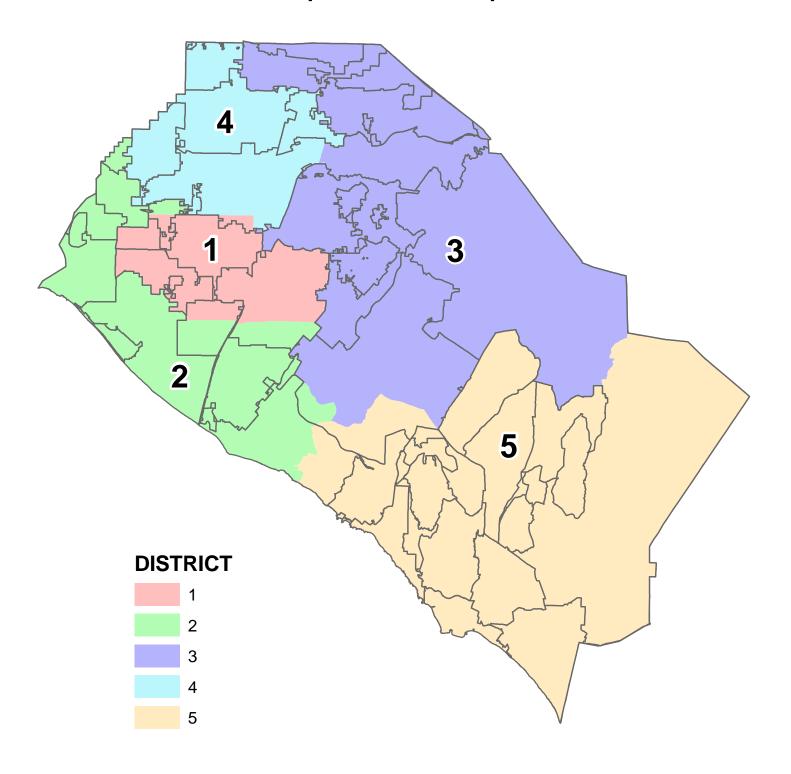

| 14,866  |
| Dana Point             | 33,351  |
| Irvine*                | 26,219  |
| Ladera Ranch CDP       | 22,980  |
| Laguna Beach           | 22,723  |
| Laguna Hills           | 30,344  |
| Laguna Niguel          | 62,979  |
| Laguna Woods           | 16,192  |
| Lake Forest            | 77,264  |
| Las Flores CDP         | 5,971   |
| Mission Viejo          | 93,305  |
| Newport Beach*         | 0       |
| Rancho Santa Margarita | 47,853  |
| San Clemente           | 63,522  |
| San Juan Capistrano    | 34,593  |
| Unincorporated         | 1,491   |
| District 5 Total       | 601,476 |

Contact Name: Jackie Tran

Zip Code: 92704

City: Santa Ana, CA

Submitted

Description: "Redistricting 2011"

## **Proposal 8**

Submitted by

**Drew Nguyen** 

May 2011

# Proposal 8 Map



#### **Summary Table of Elements of the Plan**

#### Race/Ethnicity Breakdown by District

| DISTRICT        | Total<br>Population | Non-<br>Hispanic<br>White | Non-Hispanic<br>Black or<br>African-<br>American | Non-<br>Hispanic<br>Asian | Hispanic or<br>Latino of<br>Any Race | All Other<br>Non-Hispanic<br>Races/<br>Ethnicities |
|-----------------|---------------------|---------------------------|--------------------------------------------------|---------------------------|--------------------------------------|----------------------------------------------------|
| 1 <sup>st</sup> | 601,407             | 99,772                    | 5,656                                            | 151,095                   | 333,555                              | 11,329