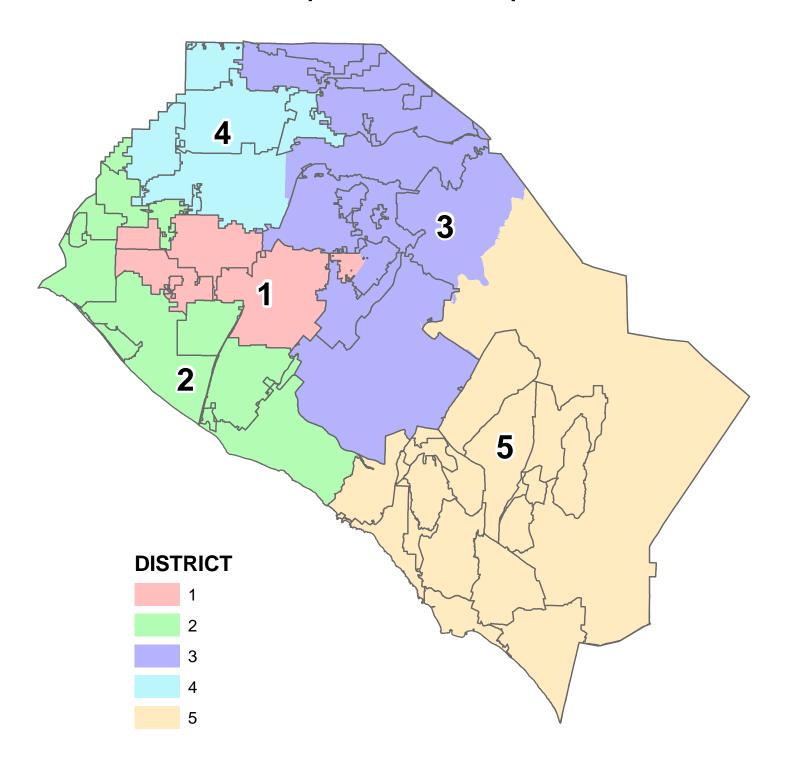

# Proposal 1 Map

## **Summary Table of Elements of the Plan**

#### Split Cities - 17

Anaheim (4) Laguna Beach (2) Tustin (2)

Buena Park (2) Lake Forest (2) Westminster (2) Costa Mesa (2) Orange (3) Yorba Linda (2)

Fullerton (2) Placentia (2)
Garden Grove (2) Santa Ana (4)
Huntington Beach (2) Seal Beach (2)
Irvine (3) Stanton (2)