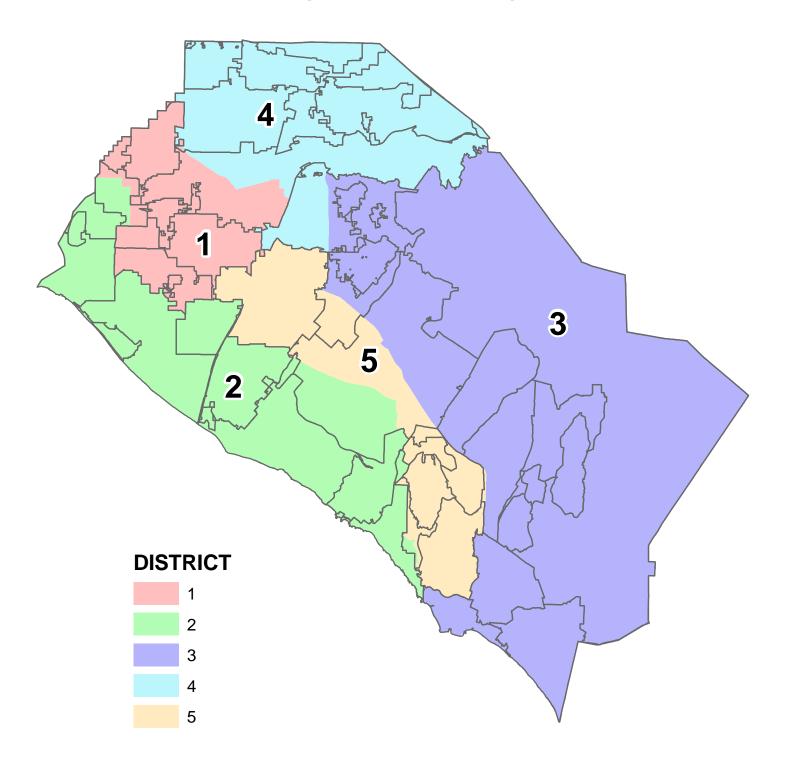

# Proposal 3 Map

#### **Split Cities - 13**

Anaheim (3) Newport Beach (4)

Costa Mesa (2) Orange (3)
Fountain Valley (2) Stanton (2)
Fullerton (2) Tustin (2)

Garden Grove (3) Westminster (2) Irvine (2) Yorba Linda (2)

La Habra (2)