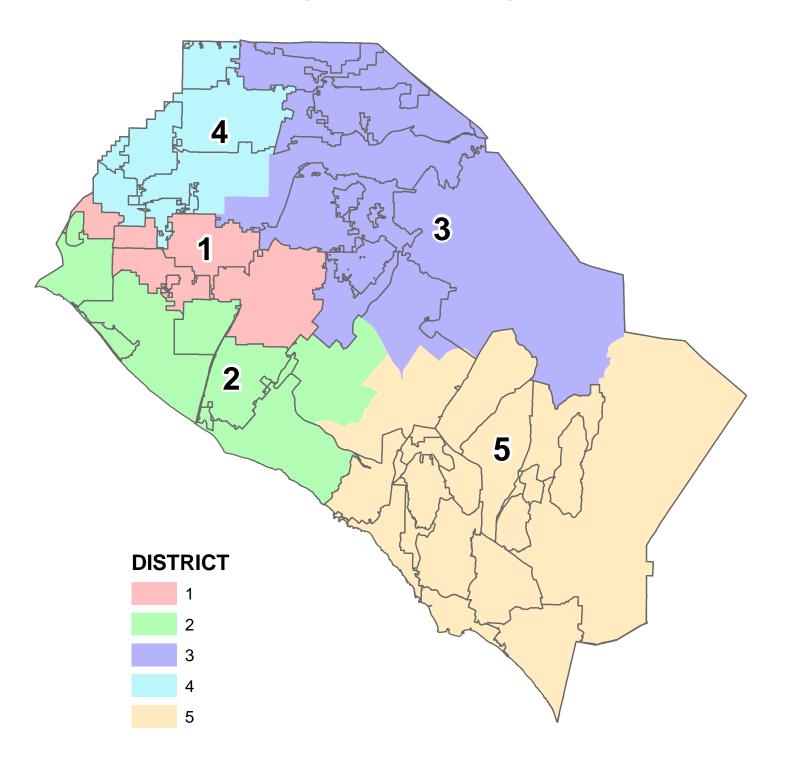

# Proposal 4 Map

## Split Cities - 4

Anaheim (2)

Garden Grove (2)

Newport Beach (2)

Tustin (2)

PROPOSAL 4

Total Population by Race/Ethnicity Percentage and District

| DISTRICT        | Total<br>Population | Non-<br>Hispanic<br>White | Non-Hispanic<br>Black or<br>African-<br>American | Non-<br>Hispanic<br>Asian | Hispanic or<br>Latino of Any<br>Race | All Other<br>Non-Hispanic<br>Races/<br>Ethnicities |
|-----------------|---------------------|---------------------------|--------------------------------------------------|---------------------------|--------------------------------------|----------------------------------------------------|
| 1 <sup>st</sup> | 606,266             | 102,656                   | 5,699                                            | 143,824                   | 342,942                              | 11,145                                             |
|                 | 100.0%              | 16.9%                     | 0.9%                                             | 23.7%                     | 56.6%                                | 1.8%                                               |
| 2 <sup>nd</sup> | 597,327             | 353,857                   | 7,683                                            | 89,441                    | 125,307                              | 21,039                                             |
|                 | 100.0%              | 59.2%                     | 1.3%                                             | 15.0%                     | 21.0%                                | 3.5%                                               |
| 3 <sup>rd</sup> | 616,226             | 297,184                   | 9,743                                            | 142,990                   | 143,174                              | 23,135                                             |
|                 | 100.0%              | 48.2%                     | 1.6%                                             | 23.2%                     | 23.2%                                | 3.8%                                               |
| 4 <sup>th</sup> | 604,239             | 173,096                   | 14,225                                           | 104,566                   | 296,728                              | 15,624                                             |
|                 | 100.0%              | 28.6%                     | 2.4%                                             | 17.3%                     | 49.1%                                | 2.6%                                               |
| 5 <sup>th</sup> | 586,174             | 401,706                   | 6,650                                            | 51,656                    | 104,822                              | 21,340                                             |
|                 | 100.0%              | 68.5%                     | 1.1%                                             | 8.8%                      | 17.9%                                | 3.6%                                               |
| TOTAL           | 3,010,232           | 1,328,499                 | 44,000                                           | 532,477                   | 1,012,973                            | 92,283                                             |