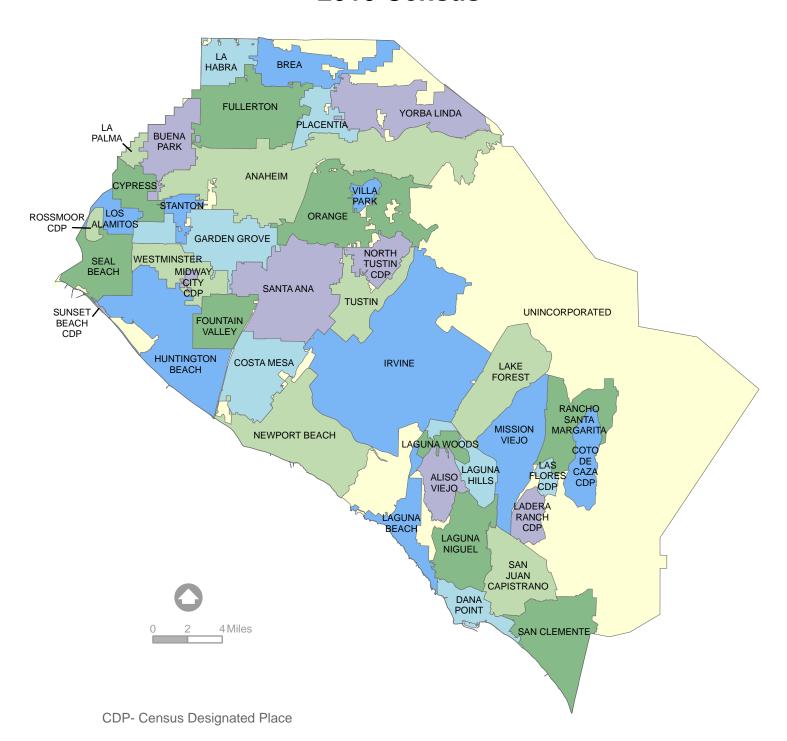

# Orange County Supervisorial District Proposals

May 26, 2011



# Orange County Places 2010 Census



# Orange County Supervisorial District Proposals Overview

## May 26, 2011

| Proposal | Proponent                                          | Percentage<br>Spread | Number of Split Cities | Number of Split CDPs |
|----------|----------------------------------------------------|----------------------|------------------------|----------------------|
| 1        | Claudio Gallegos                                   | 0.64%                | 17                     | 0                    |
| 2        | Third District                                     | 9.61%                | 3                      | 0                    |
| 3        | Santa Ana League of United Latin American Citizens | 0.30%                | 13                     | 0                    |
| 4        | Third District