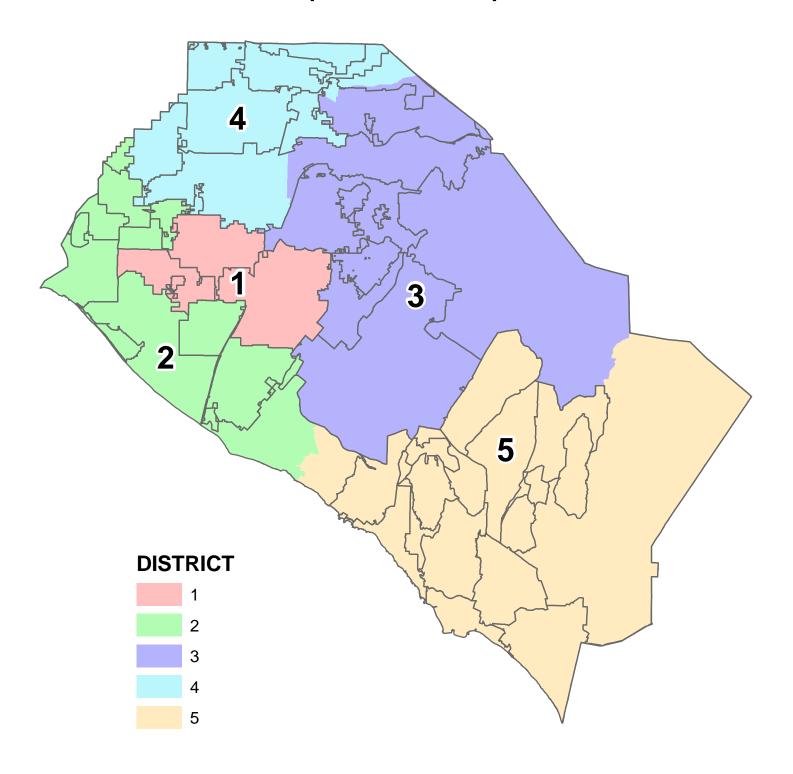

# Proposal 2 Map

| PERCENTAGE SPREAD (Largest District - Smallest) |
|-------------------------------------------------|
| 9.61%                                           |

**Split Cities - 3** 

Anaheim (2)

Garden Grove (2)

Irvine (2)

PROPOSAL 2

Total Population by Race/Ethnicity Percentage and District

| DISTRICT        | Total<br>Population | Non-<br>Hispanic<br>White | Non-Hispanic<br>Black or<br>African-<br>American | Non-<br>Hispanic<br>Asian | Hispanic or<br>Latino of Any<br>Race | All Other<br>Non-Hispanic<br>Races/<br>Ethnicities |
|-----------------|---------------------|---------------------------|--------------------------------------------------|---------------------------|--------------------------------------|----------------------------------------------------|
| 1 <sup>st</sup> | 579,151             | 82,384                    | 5,538                                            | 141,600                   | 339,324                              | 10,305                                             |
|                 | 100.0%              | 14.2%                     | 1.0%                                             | 24.4%                     | 58.6%                                | 1.8%                                               |
| 2 <sup>nd</sup> | 608,244             | 361,699                   | 7,745                                            | 91,384                    | 125,883                              | 21,533                                             |
|                 | 100.0%              | 59.5%                     | 1.3%                                             | 15.0%                     | 20.7%                                | 3.5%                                               |
| 3 <sup>rd</sup> | 581,583             | 287,597                   | 9,027                                            | 122,471                   | 141,617                              | 20,871                                             |
|                 | 100.0%              | 49.5%                     | 1.6%                                             | 21.1%                     | 24.4%                                | 3.6%                                               |
| 4 <sup>th</sup> | 604,239             | 173,096                   | 14,225                                           | 104,566                   | 296,728                              | 15,624                                             |
|                 | 100.0%              | 28.6%                     | 2.4%                                             | 17.3%                     | 49.1%                                | 2.6%                                               |
| 5 <sup>th</sup> | 637,015             | 423,723                   | 7,465                                            | 72,456                    | 109,421                              | 23,950                                             |
|                 | 100.0%              | 66.5%                     | 1.2%                                             | 11.4%                     | 17.2%                                | 3.8%                                               |
| TOTAL           | 3,010,232           | 1,328,499                 | 44,000                                           | 532,477                   | 1,012,973                            | 92,283                                             |